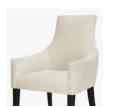

#### marino Dining

Dining is elegant in the Marino. The back shape ensures a comfortable dining experience two ways. The back height is high enough to create a supportive seat. The curvature of the back into the arms forms a comforting hold of the body. Piping is on the base, the outside arms and along the back. This chair has a concealed cleanout.

Model: MNO111A 24.75W 27.5D 39H 19SW 19SD 19SH 24.5AH

Durable Finish Kwalu's solid surface (½" thick) proprietary finish doesn't have any of the drawbacks of wood. The frames are moisture impervious, graffiti-resistant, easy to clean and maintenance-free.