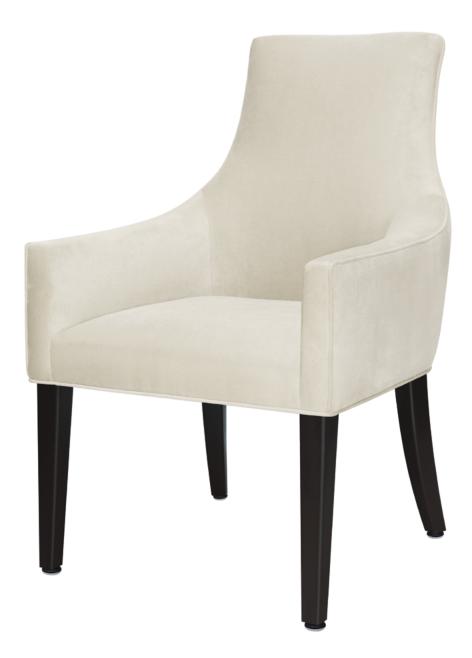

#### marino Dining

Dining is elegant in the Marino. The back shape ensures a comfortable dining experience two ways. The back height is high enough to create a supportive seat. The curvature of the back into the arms forms a comforting hold of the body. Piping is on the base, the outside arms and along the back. This chair has a concealed cleanout.

Model: MNO111A 24.75W 27.5D 39H 19SW 19SD 19SH 24.5AH

Durable Finish Kwalu's solid surface (½" thick) proprietary finish doesn't have any of the drawbacks of wood. The frames are moisture impervious, graffiti-resistant, easy to clean and maintenance-free.